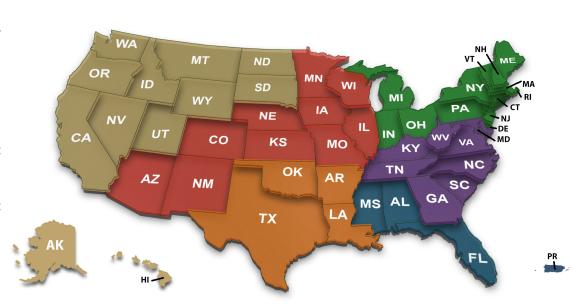

#### West

Alaska, California, Hawaii, Idaho, Montana, Nevada, North Dakota, Oregon, South Dakota, Utah, Washington, and Wyoming.

## Southeast

Alabama, Florida, Mississippi, and Puerto Rico.

#### **Northeast**

Connecticut, Delaware, Indiana, Maine, Massachusetts, Michigan, New Hampshire, New Jersey, New York, Ohio, Pennsylvania, Rhode Island, and Vermont.

#### Central

Arizona, Colorado, Illinois, Iowa, Kansas, Minnesota, Missouri, Nebraska, New Mexico, and Wisconsin.

#### **South Central**

Arkansas, Louisiana, Oklahoma, and Texas.

## **Mid-Atlantic**

Georgia, Kentucky, Maryland, North Carolina, South Carolina, Tennessee, Virginia, and West Virginia.